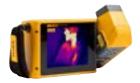

## Fluke TiX501 Thermal Camera

- Interchangeable
   Smart Lenses
- Edit and analyze
- images on camera • Large 5.7 inch
- LCD touchscreen technology

Fluke TiX580 Thermal Camera

- Unmatched shooting flexibility (180-degree articulating lens)
- On-board advanced analytics
- Responsive LCD touchscreen
- On-camera boosted resolution