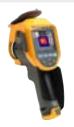

## Purchase One

Fluke Ti300+ Thermal Camera • Focused images with LaserSharp™ Auto Focus

Fluke Ti401 Pro Thermal Camera • Increased flexibility

- to capture measurements • Unique combination of 640x480 resolution • Patented IR-Fusion™
- technology