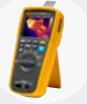

## Purchase One

Fluke Ti300+ Thermal Camera • Focused images with LaserSharp™ Auto Focus

Fluke Ti401 Pro Thermal Camera • Increased flexibility

- to capture measurements • Unique combination of 640x480 resolution • Patented IR-Fusion™
- technology