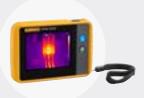

Fluke Ti480 PRO Thermal Camera • Increased sensitivity

- Sharper onscreen images
- Interchangeable smart lenses
  Wireless connectivity
- and reporting

## Fluke TiX501 Thermal Camera

- Interchangeable
   Smart Lenses
- Edit and analyze
- images on camera • Large 5.7 inch
- LCD touchscreen technology

Fluke TiX580 Thermal Camera

- Unmatched shooting flexibility (180-degree articulating lens)
- On-board advanced analytics
- Responsive LCD touchscreen
- On-camera boosted resolution