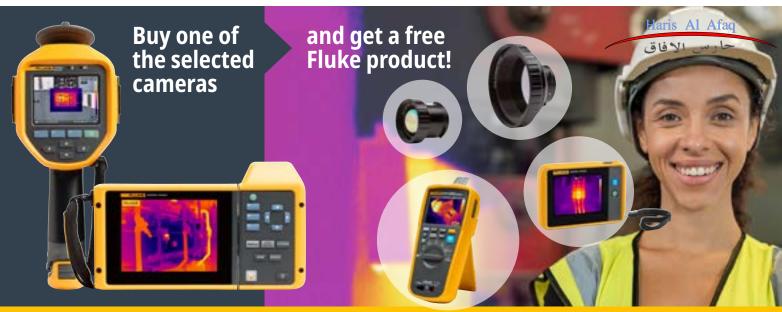

## Purchase One

Fluke Ti300+ Thermal Camera • Focused images with LaserSharp™ Auto Focus

Fluke Ti401 Pro Thermal Camera • Increased flexibility

- to capture measurements • Unique combination of 640x480 resolution • Patented IR-Fusion™
- technology

Fluke Ti480 PRO Thermal Camera • Increased sensitivity

- Sharper onscreen images
- Interchangeable smart lenses
  Wireless connectivity
- and reporting

## Fluke TiX501 Thermal Camera

- Interchangeable
   Smart Lenses
- Edit and analyze
- images on camera • Large 5.7 inch
- LCD touchscreen technology

Fluke TiX580 Thermal Camera

- Unmatched shooting flexibility (180-degree articulating lens)
- On-board advanced analytics
- Responsive LCD touchscreen
- On-camera boosted resolution

## Choose One

**Free** Fluke 2X Telephoto Infrared Smart Lens

**Free** Fluke Wide angle Infrared Smart Lens

**Free** Fluke 279 FC True-rms Thermal Multimeter

Free Fluke PTi120 Pocket Thermal Camera

Contact Us: